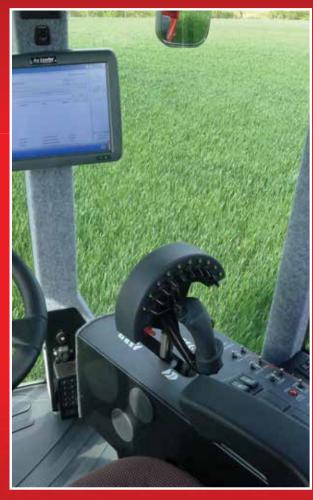

#### Controls

Joystick Command arm forward / reverse and sprayline controls Electro-hydraulic spray pump and boom controls