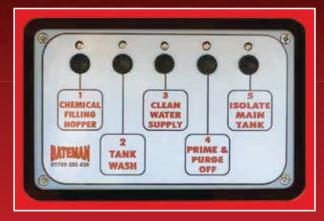

#### Sprayer

| Tank, Stainless Steel | 3000 litres fully baffled, tank contents gauge                                                                                                                                                                                                                                                                     |
|-----------------------|--------------------------------------------------------------------------------------------------------------------------------------------------------------------------------------------------------------------------------------------------------------------------------------------------------------------|
| Boom                  | with dry indicator with built in clean water rinse tank<br>Bateman 12/20/24 metre Bateman Contour,<br>Bateman 12/18/20/24 metre Bateman Contractor<br>Contour, Both having 'Gull Wing' folding<br>or Bateman (V.G.) Variable Geometry up to 36m<br>V.G. boom options 12/20/24m<br>12/24/ to either 28-30-32-or 36m |
| Filling               | 4 cylinder 270 litre/min piston diaphragm pump Stainless<br>steel chemical hopper, can wash/bowl rinse, with<br>twin venturis                                                                                                                                                                                      |
|                       | Self-fill or bowser quick fill                                                                                                                                                                                                                                                                                     |
| Controls              | LH5000 (GPS enabled)<br>Electric tapping system giving in-cab control of tank and<br>sprayline rinse                                                                                                                                                                                                               |
|                       | Auto priming system<br>Pneumatic diaphragm line valves<br>Ramsay box                                                                                                                                                                                                                                               |
| Demounting            | Full set of demount legs and jacks                                                                                                                                                                                                                                                                                 |
| Wheels                |                                                                                                                                                                                                                                                                                                                    |
| Row crops             | 12 4/R38 (320/85R38) or 14 9/R34 (380/85R34)                                                                                                                                                                                                                                                                       |