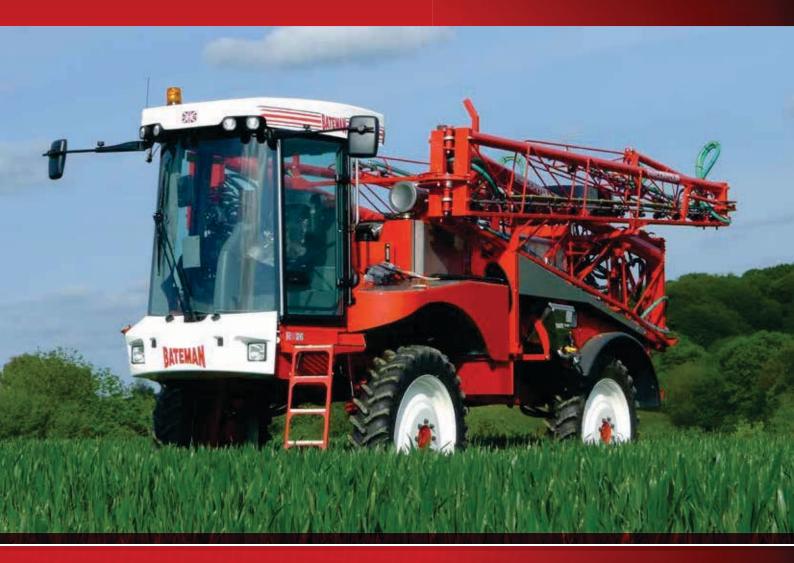

# BATEMAN

## BATEMAN

### **SPECIFICATIONS RB26**

#### Dimensions (dependent upon specificati

| eight           | 3.2m  | Wheel Base     | 3.3m         |
|-----------------|-------|----------------|--------------|
| /idth           | 2.8m  | Turning Radius | <b>4.8</b> m |
| ength           | 7.0m  | Weight         | 6610kg       |
| round Clearance | 0.85m | Fuel Capacity  | 220 liti     |
|                 |       |                |              |

H W G

**Steering** Positive Link 2/4-wheel steer, fully hydraulic.

#### **Suspension**

Hydraulic fully active front and rear

#### Wheel Track

Hydraulic adjustable axles with variable track width

#### **Engine and Transmission**

John Deere 185hp 6-cylinder water cooled Turbo-charged diesel Fully Hydrostatic four wheel drive, variable from 0 up to 40kph Hydrostatic primary braking with manual park brake, automatically applied when the engine is stopped

#### Cab

Steel construction, with all round panoramic tinted glass Rubber mounted suspension Cladded and soundproofed Carbon filtration Automatic climate control system (heating and cooling) Bluetooth CD/Radio player Roof mounted 360 degrees working lights, and warning beacon Wash wipe windscreen wiper – 3 speeds including intermittent wipe Large extendable wing mirrors Fresh water hand/eyewash Pneumatically operated step Air suspension seat with fore and aft movement Raise, lower and tilting steering colomn External airline pickup point

#### Sprayer

| Tank, Stainless Steel | 3000 litres fully baffled, tank contents gauge                                                                                                                                                                                                                                                                     |
|-----------------------|--------------------------------------------------------------------------------------------------------------------------------------------------------------------------------------------------------------------------------------------------------------------------------------------------------------------|
| Boom                  | with dry indicator with built in clean water rinse tank<br>Bateman 12/20/24 metre Bateman Contour,<br>Bateman 12/18/20/24 metre Bateman Contractor<br>Contour, Both having 'Gull Wing' folding<br>or Bateman (V.G.) Variable Geometry up to 36m<br>V.G. boom options 12/20/24m<br>12/24/ to either 28-30-32-or 36m |
| Filling               | 4 cylinder 270 litre/min piston diaphragm pump Stainless<br>steel chemical hopper, can wash/bowl rinse, with<br>twin venturis                                                                                                                                                                                      |
|                       | Self-fill or bowser quick fill                                                                                                                                                                                                                                                                                     |
| Controls              | LH5000 (GPS enabled)<br>Electric tapping system giving in-cab control of tank and<br>sprayline rinse                                                                                                                                                                                                               |
|                       | Auto priming system<br>Pneumatic diaphragm line valves<br>Ramsay box                                                                                                                                                                                                                                               |
| Demounting            | Full set of demount legs and jacks                                                                                                                                                                                                                                                                                 |
| Wheels                |                                                                                                                                                                                                                                                                                                                    |
| Row crops             | 12 4/R38 (320/85R38) or 14 9/R34 (380/85R34)                                                                                                                                                                                                                                                                       |